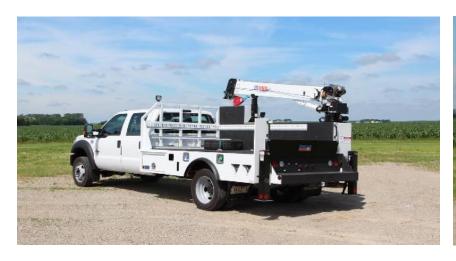

## **Stellar Industries Propane Service Trucks**

The Propane Gas Service Bodies are designed to haul a single 1000 –gallon or two 500 –gallon propane tanks, plus everything necessary to install and service the tanks. These service trucks are designed to safely carry small LP tanks with the use of E-track and fold down side rack (optional)

The Stellar TMAX Propane and LP Service Trucks are extremly versatile. They make transporting, loading and unloading gas cylinders a simple, single person operation without the need for a trailer or additional setting equipment. All cranes are operated with a fully radio remote control.