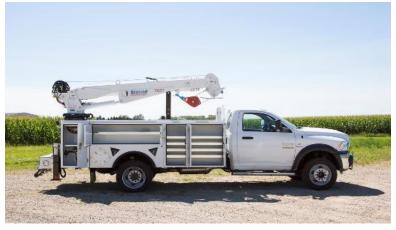

## **Stellar Industries Propane Service Trucks**

The Propane Gas Service Bodies are designed to haul a single 1000 –gallon or two 500 –gallon propane tanks, plus everything necessary to install and service the tanks. These service trucks are designed to safely carry small LP tanks with the use of E-track and fold down side rack (optional)

The Stellar TMAX Propane and LP Service Trucks are extremly versatile. They make transporting, loading and unloading gas cylinders a simple, single person operation without the need for a trailer or additional setting equipment. All cranes are operated with a fully radio remote control.