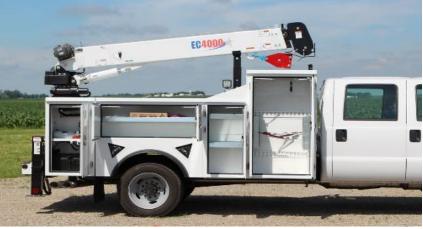

## **Stellar Industries Propane Service Trucks**

The Propane Gas Service Bodies are designed to haul a single 1000 –gallon or two 500 –gallon propane tanks, plus everything necessary to install and service the tanks. These service trucks are designed to safely carry small LP tanks with the use of E-track and fold down side rack (optional)

The Stellar TMAX Propane and LP Service Trucks are extremly versatile. They make transporting, loading and unloading gas cylinders a simple, single person operation without the need for a trailer or additional setting equipment. All cranes are operated with a fully radio remote control.