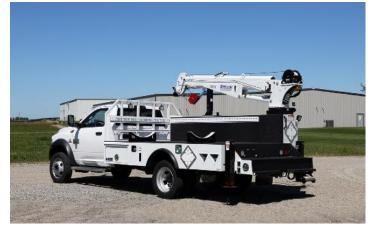

## **Stellar Industries Propane Service Trucks**

The Propane Gas Service Bodies are designed to haul a single 1000 –gallon or two 500 –gallon propane tanks, plus everything necessary to install and service the tanks. These service trucks are designed to safely carry small LP tanks with the use of E-track and fold down side rack (optional)

The Stellar TMAX Propane and LP Service Trucks are extremly versatile. They make transporting, loading and unloading gas cylinders a simple, single person operation without the need for a trailer or additional setting equipment. All cranes are operated with a fully radio remote control.